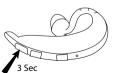

#### 3. Pairing the headset with your phone

1a: First time pairing: Turn headset on - automatic pairing mode

1b: Later pairing:

- 2. Activate Bluetooth on phone.
- 3. Press 'Yes' on the phone and confirm with PIN code **0000** (4 zeros).

3 Sec